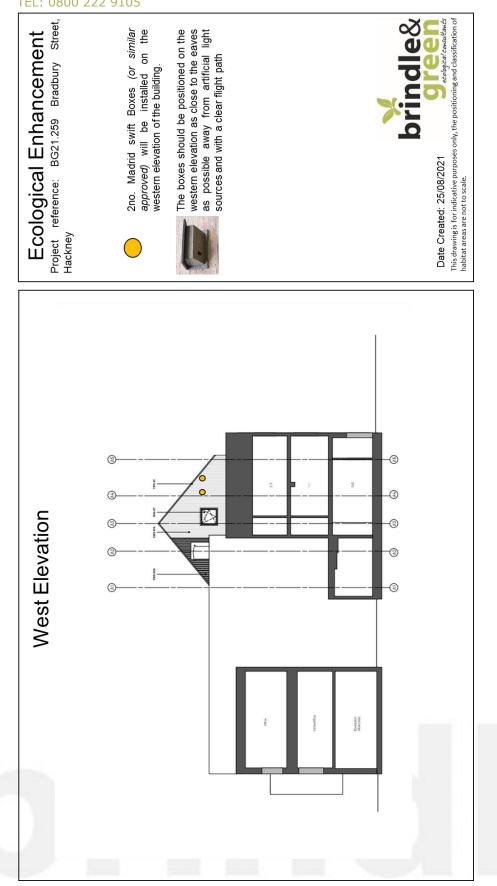

The attached plans (Appendix 1) show the positioning of three Bat boxes and two swift boxes which should be installed onto the building following construction and renovation of the building. The bat boxes should be fitted as close to the eaves as possible, with a clear flight path, away from artificial light sources. The box specifications are provided upon the attached plan and should be installed following the manufacturer's guidelines.

The buildings' location presents opportunities for Swift boxes to be used, and with likely success as a result of the building height. It is proposed that two swift boxes are attached upon the western elevation of the building, as the construction materials on the northern or eastern elevations of the building would prevent attachment of units. The southern elevation of the building could not be used for bird boxes as the summer temperatures will result in the desiccation of young, particularly within external mounted boxes. Due to the location within the Dalston Conservation Area, this issue cannot be overcome by using integrated boxes, which have better thermal properties.