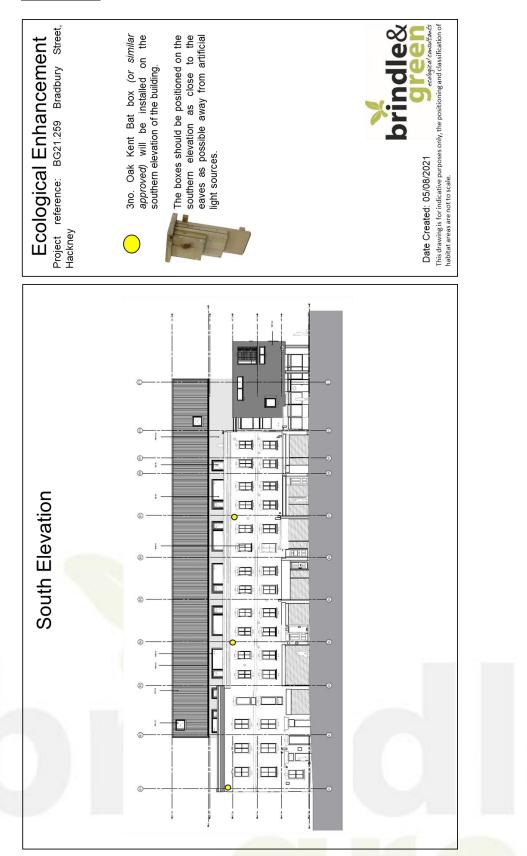

The attached plans (Appendix 1) show the positioning of three Bat boxes and two swift boxes which should be installed onto the building following construction and renovation of the building. The bat boxes should be fitted as close to the eaves as possible, with a clear flight path, away from artificial light sources. The box specifications are provided upon the attached plan and should be installed following the manufacturer's guidelines.

The buildings' location presents opportunities for Swift boxes to be used, and with likely success as a result of the building height. It is proposed that two swift boxes are attached upon the western elevation of the building, as the construction materials on the northern or eastern elevations of the building would prevent attachment of units. The southern elevation of the building could not be used for bird boxes as the summer temperatures will result in the desiccation of young, particularly within external mounted boxes. Due to the location within the Dalston Conservation Area, this issue cannot be overcome by using integrated boxes, which have better thermal properties.